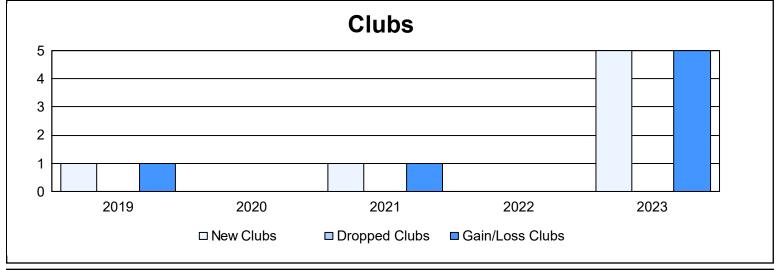

District 300C 1 As of June 2023 Cumulative

| Year      | New<br>Clubs | Dropped<br>Clubs | Gain/<br>Loss<br>Clubs | New<br>Members | Charter<br>Members | Reinstate<br>Members | Transfer<br>Members | Total<br>Member<br>Added | Total<br>Members<br>Dropped | Gain/<br>Loss<br>Members |
|-----------|--------------|------------------|------------------------|----------------|--------------------|----------------------|---------------------|--------------------------|-----------------------------|--------------------------|
| 2018-2019 | 1            | 0                | 1                      | 542            | 57                 | 13                   | 6                   | 618                      | 409                         | 209                      |
| 2019-2020 | 0            | 0                | 0                      | 176            | 2                  | 21                   | 7                   | 206                      | 269                         | -63                      |
| 2020-2021 | 1            | 0                | 1                      | 389            | 40                 | 41                   | 16                  | 486                      | 487                         | -1                       |
| 2021-2022 | 0            | 0                | 0                      | 155            | 2                  | 19                   | 8                   | 184                      | 522                         | -338                     |
| 2022-2023 | 5            | 0                | 5                      | 218            | 213                | 18                   | 57                  | 506                      | 324                         | 182                      |
| Average   | 1            | 0                | 1                      | 296            | 63                 | 22                   | 19                  | 400                      | 402                         | -2                       |