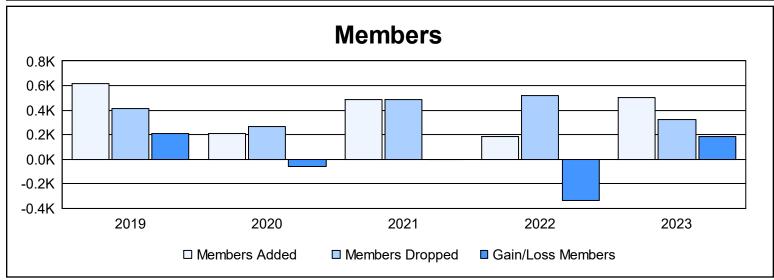

District 300C 1 As of June 2023 Cumulative

| Year      | New<br>Clubs | Dropped<br>Clubs | Gain/<br>Loss<br>Clubs | New<br>Members | Charter<br>Members | Reinstate<br>Members | Transfer<br>Members | Total<br>Member<br>Added | Total<br>Members<br>Dropped | Gain/<br>Loss<br>Members |
|-----------|--------------|------------------|------------------------|----------------|--------------------|----------------------|---------------------|--------------------------|-----------------------------|--------------------------|
| 2018-2019 | 1            | 0                | 1                      | 542            | 57                 | 13                   | 6                   | 618                      | 409                         | 209                      |
| 2019-2020 | 0            | 0                | 0                      | 176            | 2                  | 21                   | 7                   | 206                      | 269                         | -63                      |
| 2020-2021 | 1            | 0                | 1                      | 389            | 40                 | 41                   | 16                  | 486                      | 487                         | -1                       |
| 2021-2022 | 0            | 0                | 0                      | 155            | 2                  | 19                   | 8                   | 184                      | 522                         | -338                     |
| 2022-2023 | 5            | 0                | 5                      | 218            | 213                | 18                   | 57                  | 506                      | 324                         | 182                      |
| Average   | 1            | 0                | 1                      | 296            | 63                 | 22                   | 19                  | 400                      | 402                         | -2                       |